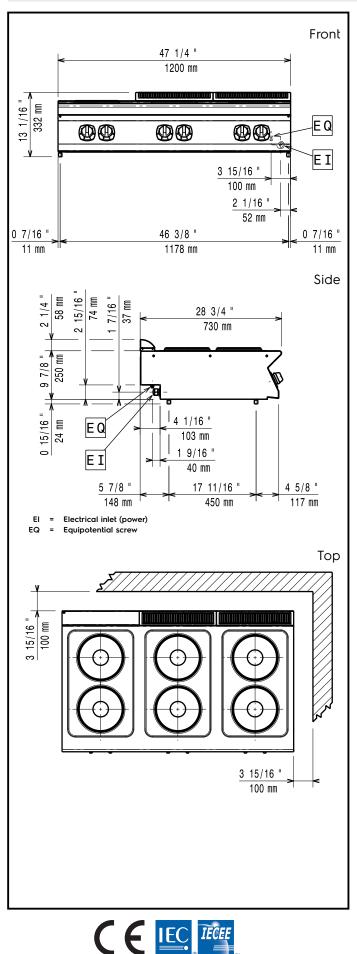

### Key Information:

If appliance is set up or next to or against temperature sensitive furniture or similar, a safety gap of approximately 150 mm should be maintained or some form of heat insulation fitted.

| insolution need.         |              |  |  |
|--------------------------|--------------|--|--|
| Net weight:              | 60 kg        |  |  |
| Shipping weight:         | 56 kg        |  |  |
| Shipping height:         | 540 mm       |  |  |
| Shipping width:          | 830 mm       |  |  |
| Shipping depth:          | 1300 mm      |  |  |
| Shipping volume:         | 0.58 m³      |  |  |
| Certification group:     | EH76T        |  |  |
| Front Plates Power:      | 2.6 - 2.6 kW |  |  |
| Back Plates Power:       | 2.6 - 2.6 kW |  |  |
| Front Plates dimensions: | Ø 230 Ø 230  |  |  |
| Back Plates dimensions:  | Ø 230 Ø 230  |  |  |
|                          |              |  |  |