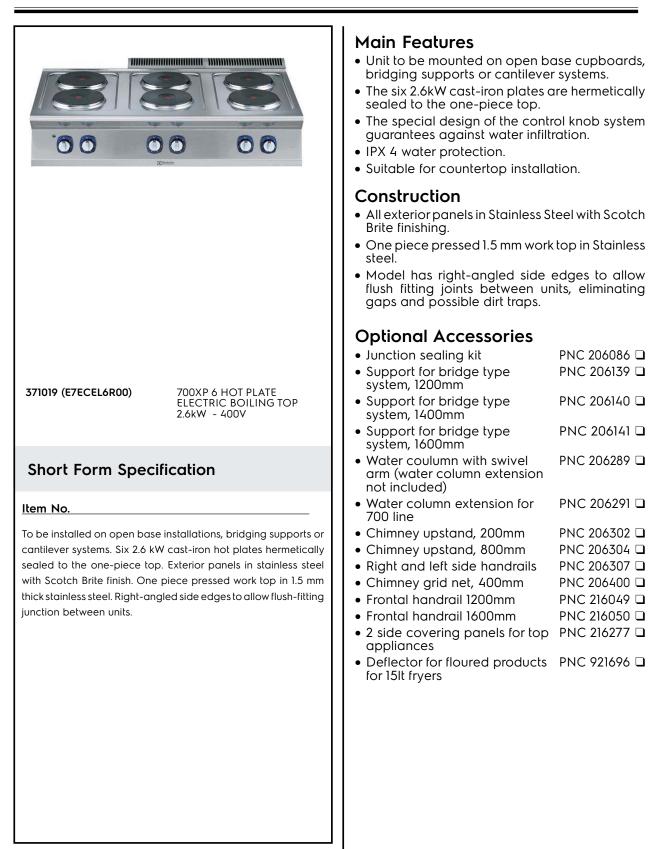

## Modular Cooking Range Line 700XP 6-Hot Plates Electric Boiling Top Range

## Electric

Supply voltage: Total Watts: 380-400 V/3 ph/50-60 Hz 15.6 kW

| insolution need.         |              |  |  |
|--------------------------|--------------|--|--|
| Net weight:              | 60 kg        |  |  |
| Shipping weight:         | 56 kg        |  |  |
| Shipping height:         | 540 mm       |  |  |
| Shipping width:          | 830 mm       |  |  |
| Shipping depth:          | 1300 mm      |  |  |
| Shipping volume:         | 0.58 m³      |  |  |
| Certification group:     | EH76T        |  |  |
| Front Plates Power:      | 2.6 - 2.6 kW |  |  |
| Back Plates Power:       | 2.6 - 2.6 kW |  |  |
| Front Plates dimensions: | Ø 230 Ø 230  |  |  |
| Back Plates dimensions:  | Ø 230 Ø 230  |  |  |
|                          |              |  |  |